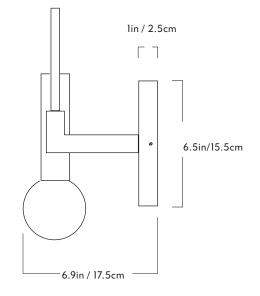

## Arch

Series Arch

Product Sconce

<u>Dimensions</u> H 12in / 30.5cm x W 10.25in / 26cm x D 6.9in / 17.5cm

Weight 4lb / 1.8kg

## Sconce

Materials Brass

Finishes/Colors Matte Black, Unlacquered Brass

Configuration Left, Right

Backplate 6.5-inch round in matching metal finish

Fixture Mounting Designed to be mounted on standard 4in. Electrical Box. Two #8-32 screws included.