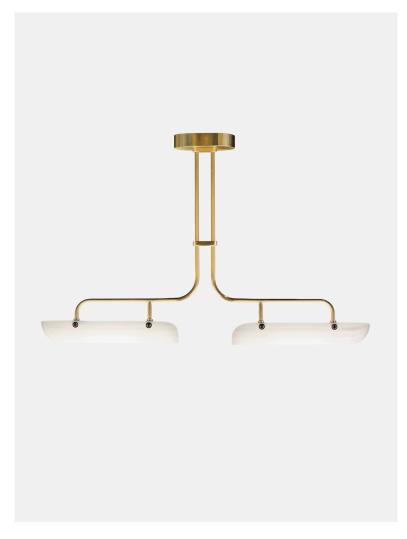

## EOS

Two arm chandelier composed of architectural brass and mold blown faceted glass. LEDs provide a warm directional light maximizing efficiency and vibrancy.

Dimensions: H 32 in / 81 cm x W 42 in / 107 cm x D 6 in / 15 cm, WT 32 lb / 14.5 kg Canopy: L 7.5 in / 3.4 cm x W 5.25 in / 2.3 cm x H 1.5 in / 0.7 cm