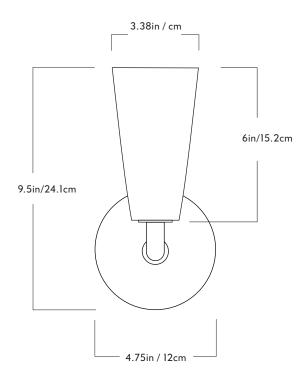

## Series Grace

Product Sconce

 $\frac{Dimensions}{H\ 9.5 in\ /\ 24.1 cm\ x\ W\ 4.75 in\ /\ 12 cm\ x}$  D  $9.25 in\ /\ 23.5 cm$ 

Weight 2.4lb / 1kg

Materials

Sconce

Brass, Bone China

Finishes/Colors