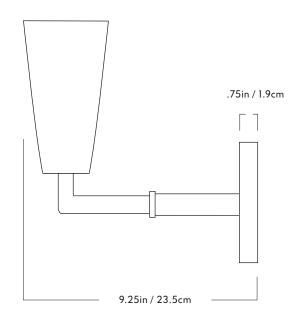

## Series Grace

Product Sconce

 $\frac{Dimensions}{H\ 9.5 in\ /\ 24.1 cm\ x\ W\ 4.75 in\ /\ 12 cm\ x}$  D  $9.25 in\ /\ 23.5 cm$ 

Weight 2.4lb / 1kg

Materials

Sconce

Brass, Bone China

Finishes/Colors

Matte Black, Unlacquered Brass,

Oil Rubbed Bronze

Backplate

4.75-inch round in matching metal finish

Fixture Mounting

Designed to be mounted on standard

4in. Electrical Box.

Two #8-32 screws included.