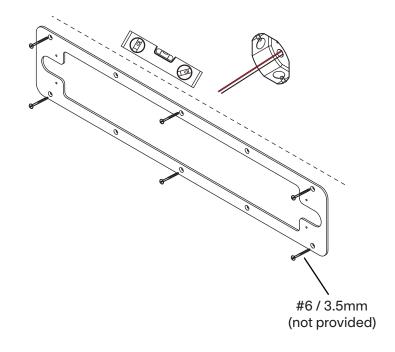

## IPOLI 03C / 03D HARDWIRE















lambert&fils

## IPOLI 03C / 03D REMOTE DRIVER









NEVER TURN ON POWER SUPPLY UNTIL CONNECTIONS AND INSTALLATION ARE COMPLETED. DOING OTHERWISE COULD BE HARMFUL TO YOUR LUMINAIRE.









We recommend using 14 AWG wire to cover the distance between remote driver and luminaire.

There are no issues with voltage drop at distances of less than 200 ft. / 60m.



Must be accessible for maintenance.
Driver enclosure not provided.





| UL                    |  |
|-----------------------|--|
| phase dimming / 0-10V |  |

4.0" / 10.3 cm 1.0" / 2.6 cm 0.9" / 2.4 cm

LENGTH

WIDTH

**HEIGHT** 

**CE** phase dimming

4.0" / 10.2 cm 2.0" / 5.1 cm 1.2" / 3.0 cm **CE** DALI dimming

4.7" / 12.0 cm 2.0" / 5.1 cm 1.2" / 3.0 cm









## IPOLI 03C / 03D SOFTWIRE