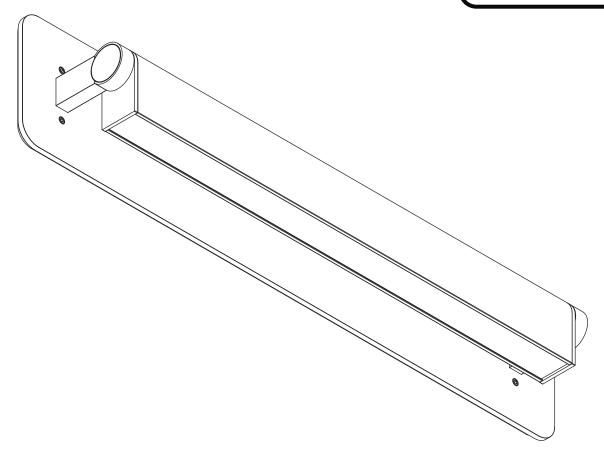

## IPOLI 03C / 03D HARDWIRE















lambert&fils

## IPOLI 03C / 03D REMOTE DRIVER









NEVER TURN ON POWER SUPPLY UNTIL CONNECTIONS AND INSTALLATION ARE COMPLETED. DOING OTHERWISE COULD BE HARMFUL TO YOUR LUMINAIRE.









We recommend using 14 AWG wire to cover the distance between remote driver and luminaire.

There are no issues with voltage drop at distances of less than 200 ft. / 60m.



Must be accessible for maintenance.
Driver enclosure not provided.





| UL                    |  |
|-----------------------|--|
| phase dimming / 0-10V |  |

4.0" / 10.3 cm 1.0" / 2.6 cm 0.9" / 2.4 cm

LENGTH

WIDTH

**HEIGHT** 

**CE** phase dimming

4.0" / 10.2 cm 2.0" / 5.1 cm 1.2" / 3.0 cm **CE** DALI dimming

4.7" / 12.0 cm 2.0" / 5.1 cm 1.2" / 3.0 cm









## IPOLI 03C / 03D SOFTWIRE