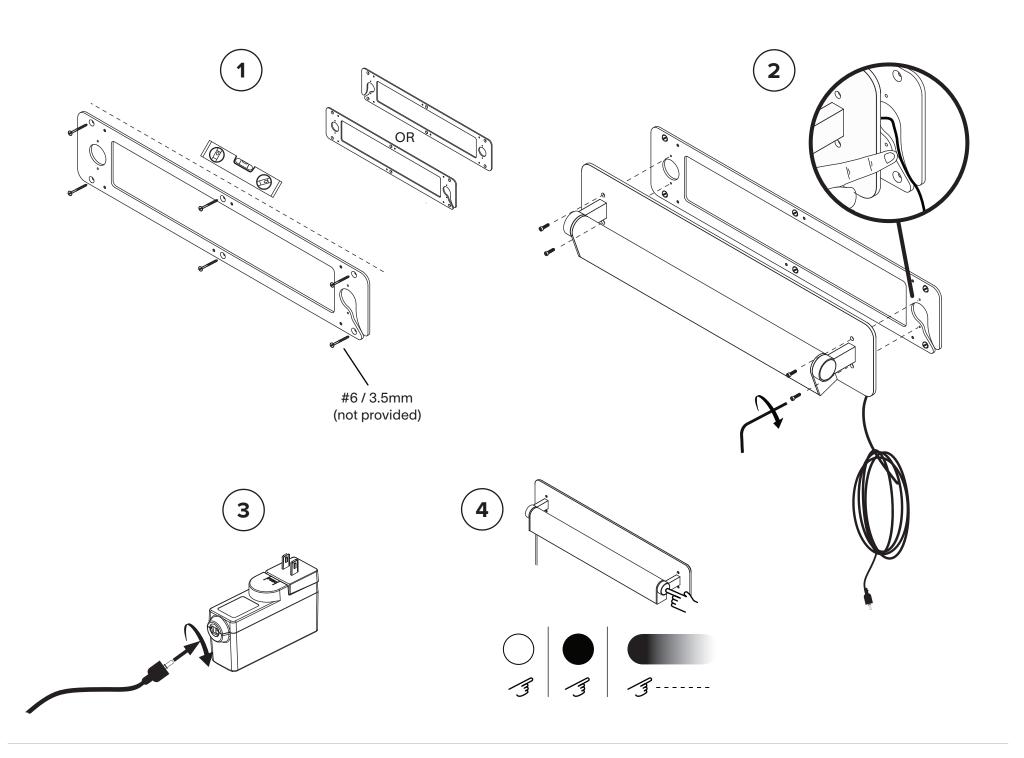

## IPOLI 03C / 03D HARDWIRE

lambert&fils

## IPOLI 03C / 03D REMOTE DRIVER

NEVER TURN ON POWER SUPPLY UNTIL CONNECTIONS AND INSTALLATION ARE COMPLETED. DOING OTHERWISE COULD BE HARMFUL TO YOUR LUMINAIRE.

We recommend using 14 AWG wire to cover the distance between remote driver and luminaire.

There are no issues with voltage drop at distances of less than 200 ft. / 60m.

Must be accessible for maintenance.
Driver enclosure not provided.

| UL                    |  |
|-----------------------|--|
| phase dimming / 0-10V |  |