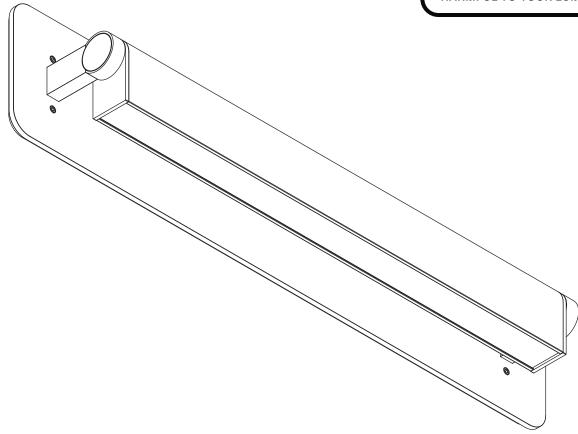

## IPOLI 03C / 03D HARDWIRE

lambert&fils

## IPOLI 03C / 03D REMOTE DRIVER

NEVER TURN ON POWER SUPPLY UNTIL CONNECTIONS AND INSTALLATION ARE COMPLETED. DOING OTHERWISE COULD BE HARMFUL TO YOUR LUMINAIRE.

We recommend using 14 AWG wire to cover the distance between remote driver and luminaire.

There are no issues with voltage drop at distances of less than 200 ft. / 60m.

Must be accessible for maintenance.
Driver enclosure not provided.

| UL                    |  |
|-----------------------|--|
| phase dimming / 0-10V |  |