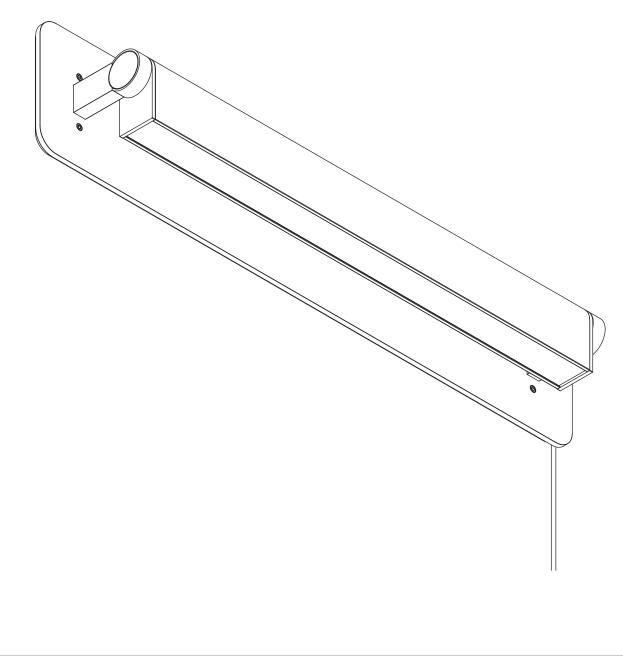

C / 03D HARDWIRE















lambert&fils

## IPOLI 03C / 03D REMOTE DRIVER









NEVER TURN ON POWER SUPPLY UNTIL CONNECTIONS AND INSTALLATION ARE COMPLETED. DOING OTHERWISE COULD BE HARMFUL TO YOUR LUMINAIRE.









We recommend using 14 AWG wire to cover the distance between remote driver and luminaire.

There are no issues with voltage drop at distances of less than 200 ft. / 60m.



Must be accessible for maintenance.
Driver enclosure not provided.





| UL                    |  |
|-----------------------|--|
| phase dimming / 0-10V |  |

4.0" / 10.3 cm 1.0" / 2.6 cm 0.9" / 2.4 cm

LENGTH

WIDTH

**HEIGHT** 

**CE** phase dimming

4.0" / 10.2 cm 2.0" / 5.1 cm 1.2" / 3.0 cm **CE** DALI dimming

4.7" / 12.0 cm 2.0" / 5.1 cm 1.2" / 3.0 cm









## IPOLI 03C / 03D SOFTWIRE