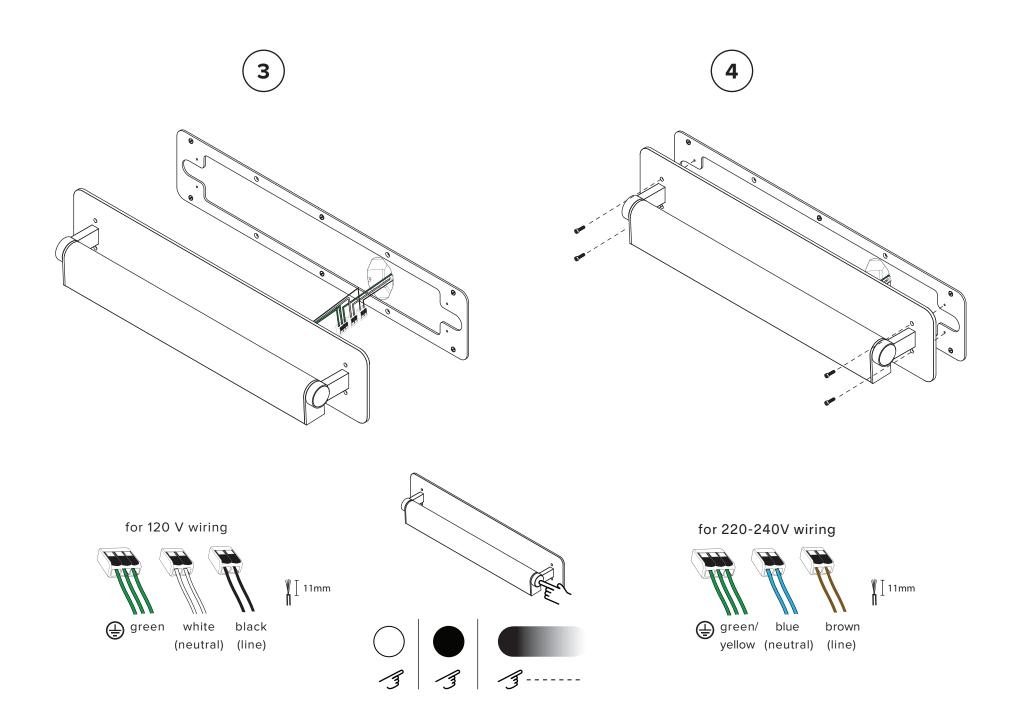

D HARDWIRE















lambert&fils

## IPOLI 03C / 03D REMOTE DRIVER









NEVER TURN ON POWER SUPPLY UNTIL CONNECTIONS AND INSTALLATION ARE COMPLETED. DOING OTHERWISE COULD BE HARMFUL TO YOUR LUMINAIRE.









We recommend using 14 AWG wire to cover the distance between remote driver and luminaire.

There are no issues with voltage drop at distances of less than 200 ft. / 60m.



Must be accessible for maintenance.
Driver enclosure not provided.





| UL                    |  |
|-----------------------|--|
| phase dimming / 0-10V |  |

4.0" / 10.3 cm 1.0" / 2.6 cm 0.9" / 2.4 cm

LENGTH

WIDTH

**HEIGHT** 

**CE** phase dimming

4.0" / 10.2 cm 2.0" / 5.1 cm 1.2" / 3.0 cm **CE** DALI dimming

4.7" / 12.0 cm 2.0" / 5.1 cm 1.2" / 3.0 cm









## IPOLI 03C / 03D SOFTWIRE