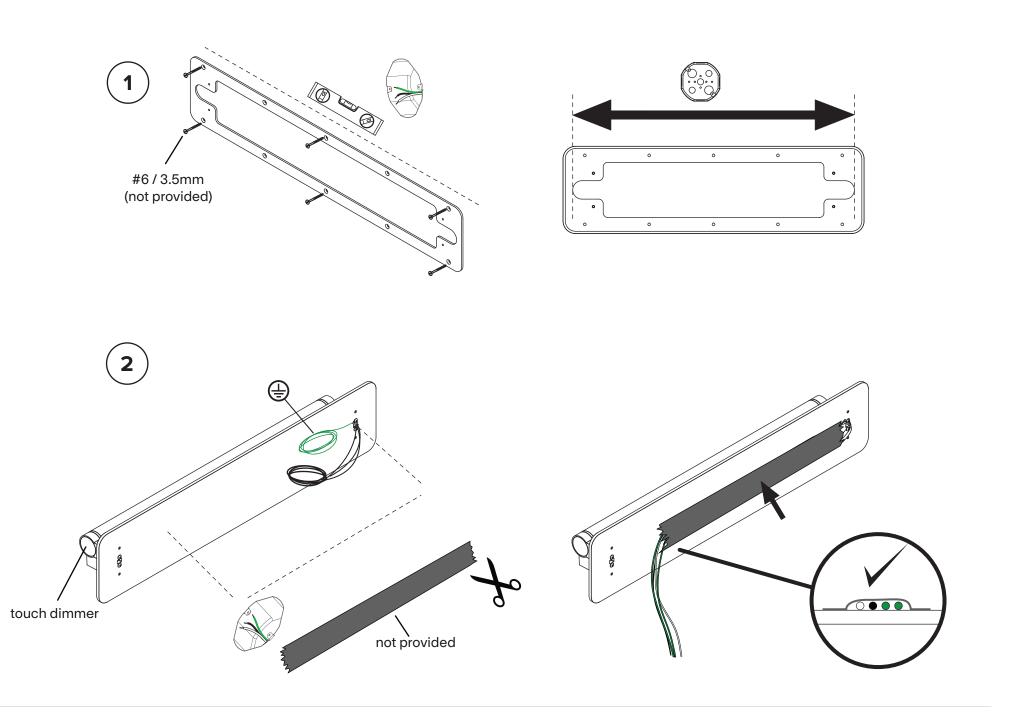

## IPOLI 03C / 03D HARDWIRE















lambert&fils

## IPOLI 03C / 03D REMOTE DRIVER









NEVER TURN ON POWER SUPPLY UNTIL CONNECTIONS AND INSTALLATION ARE COMPLETED. DOING OTHERWISE COULD BE HARMFUL TO YOUR LUMINAIRE.









We recommend using 14 AWG wire to cover the distance between remote driver and luminaire.

There are no issues with voltage drop at distances of less than 200 ft. / 60m.



Must be accessible for maintenance.
Driver enclosure not provided.





| UL                    |  |
|-----------------------|--|
| phase dimming / 0-10V |  |

4.0" / 10.3 cm 1.0" / 2.6 cm 0.9" / 2.4 cm

LENGTH

WIDTH

**HEIGHT** 

**CE** phase dimming

4.0" / 10.2 cm 2.0" / 5.1 cm 1.2" / 3.0 cm **CE** DALI dimming

4.7" / 12.0 cm 2.0" / 5.1 cm 1.2" / 3.0 cm









## IPOLI 03C / 03D SOFTWIRE