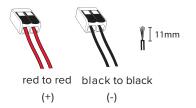

## IPOLI 03C / 03D REMOTE DRIVER

NEVER TURN ON POWER SUPPLY UNTIL CONNECTIONS AND INSTALLATION ARE COMPLETED. DOING OTHERWISE COULD BE HARMFUL TO YOUR LUMINAIRE.

We recommend using 14 AWG wire to cover the distance between remote driver and luminaire.

There are no issues with voltage drop at distances of less than 200 ft. / 60m.

Must be accessible for maintenance.
Driver enclosure not provided.

| UL                    |  |
|-----------------------|--|
| phase dimming / 0-10V |  |