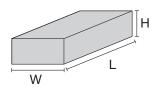

4.0" / 10.3 cm 1.0" / 2.6 cm 0.9" / 2.4 cm

LENGTH

WIDTH

**HEIGHT** 

**CE** phase dimming

4.0" / 10.2 cm 2.0" / 5.1 cm 1.2" / 3.0 cm **CE** DALI dimming

4.7" / 12.0 cm 2.0" / 5.1 cm 1.2" / 3.0 cm