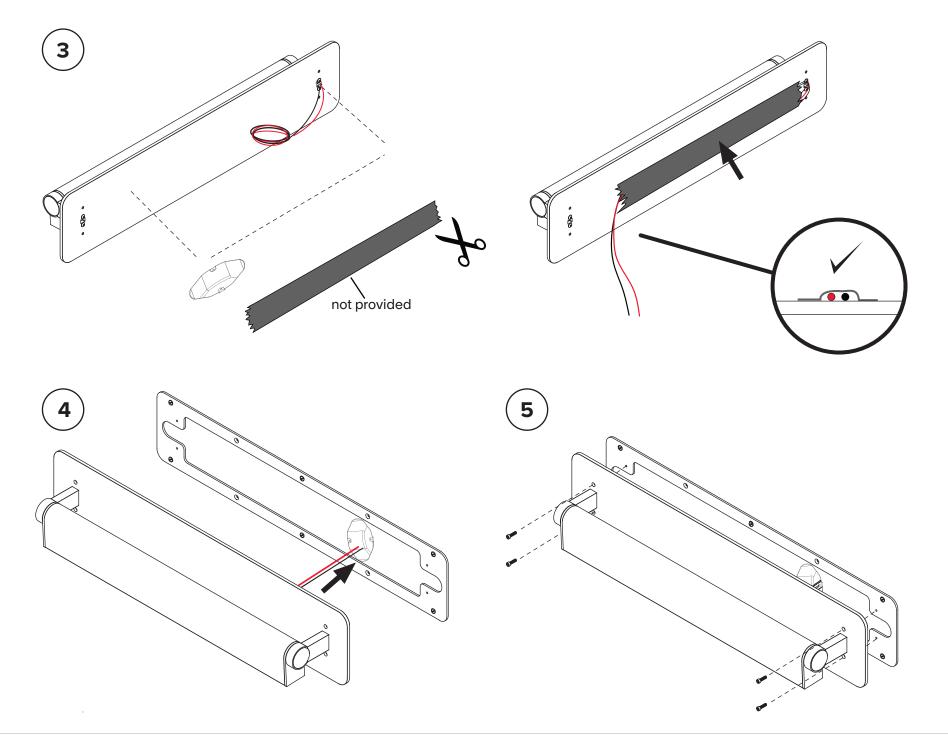

## IPOLI 03C / 03D HARDWIRE















lambert&fils

## IPOLI 03C / 03D REMOTE DRIVER









NEVER TURN ON POWER SUPPLY UNTIL CONNECTIONS AND INSTALLATION ARE COMPLETED. DOING OTHERWISE COULD BE HARMFUL TO YOUR LUMINAIRE.









We recommend using 14 AWG wire to cover the distance between remote driver and luminaire.

There are no issues with voltage drop at distances of less than 200 ft. / 60m.



Must be accessible for maintenance.
Driver enclosure not provided.





| UL                    |  |
|-----------------------|--|
| phase dimming / 0-10V |  |

4.0" / 10.3 cm 1.0" / 2.6 cm 0.9" / 2.4 cm

LENGTH

WIDTH

**HEIGHT** 

**CE** phase dimming

4.0" / 10.2 cm 2.0" / 5.1 cm 1.2" / 3.0 cm **CE** DALI dimming

4.7" / 12.0 cm 2.0" / 5.1 cm 1.2" / 3.0 cm









## IPOLI 03C / 03D SOFTWIRE