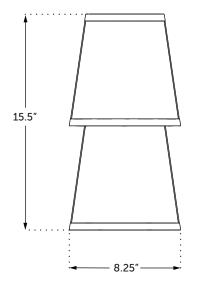

### FRONT VIEW

## **DETAILS**

Lead Time | 6–8 Weeks

Materials | Linen, brass, and steel

Dimensions | 15.5" H x 8.25" W x 6.25" D

Weight | 4 lbs

Canopy | 5" Diameter x 1" Height

Lamping | 120V/60Hz, E12 sockets, 60W max

Made In | USA