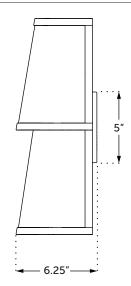

#### SIDE VIEW

## **DETAILS**

Lead Time | 6–8 Weeks

Materials | Linen, brass, and steel

Dimensions | 15.5" H x 8.25" W x 6.25" D

Weight | 4 lbs

Canopy | 5" Diameter x 1" Height

Lamping | 120V/60Hz, E12 sockets, 60W max

Made In | USA