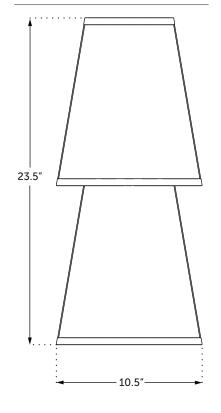

### FRONT VIEW

### **DETAILS**

Lead Time | 6–8 Weeks

Materials | Linen, brass, and steel

Dimensions | 23.5" H x 10.5" W x 7.5" D

Weight | 4 lbs

Canopy | 5" Diameter x 1" Height

Lamping | 120V/60Hz, E12 sockets, 60W max

Made In | USA