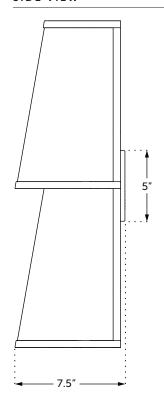

#### SIDE VIEW

### **DETAILS**

Lead Time | 6–8 Weeks

Materials | Linen, brass, and steel

Dimensions | 23.5" H x 10.5" W x 7.5" D

Weight | 4 lbs

Canopy | 5" Diameter x 1" Height

Lamping | 120V/60Hz, E12 sockets, 60W max

Made In | USA