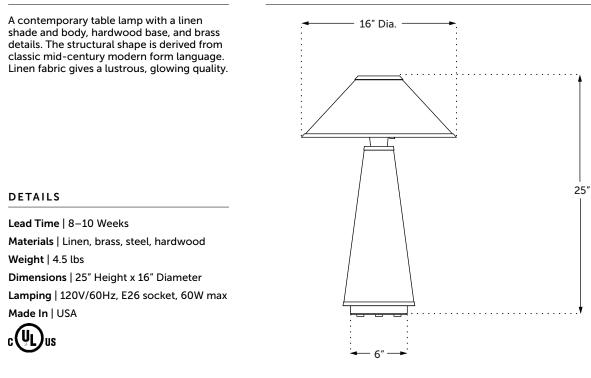

## LINDEN TABLE LAMP - NARROW

# DUN

#### DESCRIPTION

#### FRONT VIEW



#### FINISH OPTIONS



LND-TL-16X25-CL-WB Cream Linen Shade and Lamp Body Walnut Base Brass Details





LND-TL-16X25-CH-MB Charcoal Linen Shade and Lamp Body Maple Base Brass Details

LND-TL-16X25-BL-MB Black Linen Shade

and Lamp Body Maple Base Brass Details

#### BULBS

Sold separately. Please visit our website for details. Many styles of bulbs work with our fixtures. Refer to the lamping specifications to determine compatibility.

### CUSTOMIZATION

Please contact us for customization options.

Finish samples sold online.

(401)-400-0206 info@studiodunn.com www.studiodunn.com Each piece is built to order.

310 Bourne Ave Building #1 Rumford, RI 02916 Designed by Studio DUNN, 2021

For quotes & custom inquiries please contact Studio DUNN: info@studiodunn.com