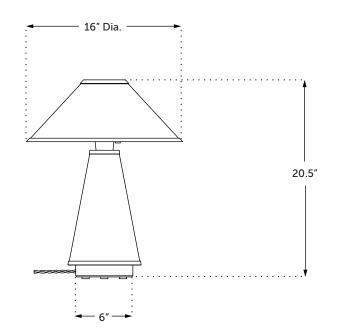

## FRONT VIEW

A contemporary table lamp with a linen shade and body, hardwood base, and brass details. The structural shape is derived from classic mid-century modern form language. Linen fabric gives a lustrous, glowing quality.

#### DETAILS

Lead Time | 8–10 Weeks Materials | Linen, brass, steel, hardwood Weight | 4 lbs Dimensions | 20.5" Height x 16" Diameter Lamping | 120V/60Hz, E26 socket, 60W max Made In | USA