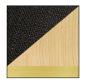

# LINDEN TABLE LAMP

A contemporary table lamp with a linen

shade and body, hardwood base, and brass details. The structural shape is derived from

#### DESCRIPTION

### FRONT VIEW



DETAILS

Lead Time | 8-10 Weeks Materials | Linen, brass, steel, hardwood Weight | 4.5 lbs Dimensions | 25" Height x 20" Diameter Lamping | 120V/60Hz, E26 socket, 60W max Made In | USA



# FINISH OPTIONS



LND-TL-20X25-CL-WB Cream Linen Shade and Lamp Body Walnut Base **Brass Details** 





LND-TL-20X25-CH-MB Charcoal Linen Shade and Lamp Body Maple Base Brass Details

LND-TL-20X25-BL-MB Black Linen Shade

and Lamp Body Maple Base **Brass Details** 

# BULBS

Sold separately. Please visit our website for details. Many styles of bulbs work with our fixtures. Refer to the lamping specifications to determine compatibility.

### CUSTOMIZATION

Please contact us for customization options.

Finish samples sold online.

(401)-400-0206 info@studiodunn.com www.studiodunn.com Each piece is built to order.

310 Bourne Ave Building #1 Rumford, RI 02916 Designed by Studio DUNN, 2018

For quotes & custom inquiries please contact Studio DUNN: info@studiodunn.com