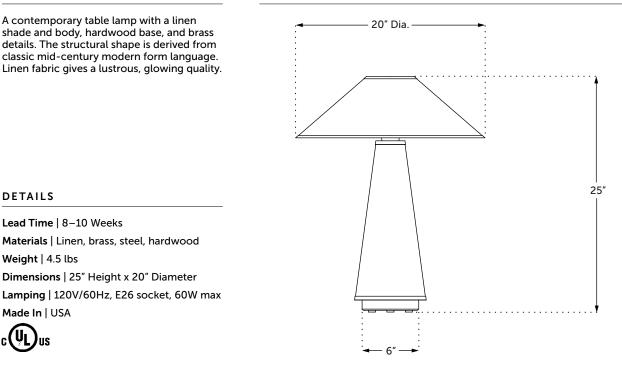

# LINDEN TABLE LAMP

A contemporary table lamp with a linen

shade and body, hardwood base, and brass details. The structural shape is derived from

### FRONT VIEW

DETAILS

Lead Time | 8-10 Weeks Materials | Linen, brass, steel, hardwood Weight | 4.5 lbs Dimensions | 25" Height x 20" Diameter Lamping | 120V/60Hz, E26 socket, 60W max Made In | USA