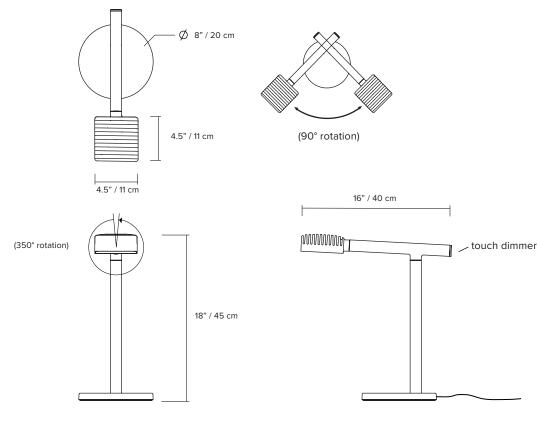

| type:           | task lamp                                                                                                                                                                                                                                                                                                                    |
|-----------------|------------------------------------------------------------------------------------------------------------------------------------------------------------------------------------------------------------------------------------------------------------------------------------------------------------------------------|
| construction:   | powder coated or polished aluminum body, head and base<br>clear prismatic PMMA lens<br>PVC cord                                                                                                                                                                                                                              |
| specifications: | source: LED array, integrated<br>power consumption: 5W<br>color temperature: Lamp is set to dim to warm mode<br>(3000K to 2200K)<br>Fix CCT available, refer to touch dimmer<br>control page<br>lumen output: 3000K - 402 lm<br>colour rendering index: ≥90 CRI<br>colour consistency: 3 SDCM<br>expected lifetime: ≥50 000h |
| control:        | 90-264VAC Plug-in Driver, integrated touch dimmer                                                                                                                                                                                                                                                                            |
| cord length:    | 96" / 244 cm                                                                                                                                                                                                                                                                                                                 |
| certifications: | ( Е июня 💩 1Р20                                                                                                                                                                                                                                                                                                              |
| warranty:       | 2 years                                                                                                                                                                                                                                                                                                                      |