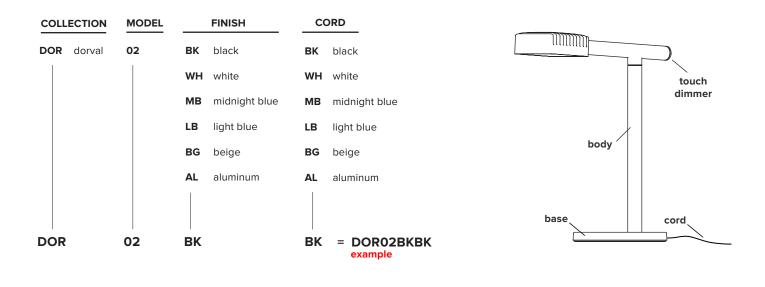

|
| certifications: | ( Е июня 💩 1Р20                                                                                                                                                                                                                                                                                                              |
| warranty:       | 2 years                                                                                                                                                                                                                                                                                                                      |



## lambert&fils

### **ORDER GUIDE: SKU**



FINISH



#### NOTES:

- LED may only be changed by Lambert & Fils or other authorized personnel
- not protected against liquids (refer to IP20)
- additional charges for modifications or for special orders
  please refer to maintenance sheet on our website for cleaning instructions

## lambert&fils

### TOUCH DIMMER CONTROL

### **GENERAL NOTES**

The touch dimmer is located on the end cap of the horizontal arm. The luminaire is preset to dim-to-warm mode (3000K-2200K). Other options available, refer to programming section below. When plugging in the luminaire, wait 5 seconds before touching the sensitive end cap.

#### STANDARD OPERATIONS

1 or 2 touches = Turn ON/OFF

1 constant touch when light is OFF = Light dims up from 0%

1 constant touch when light is ON = Light dims up/down alte