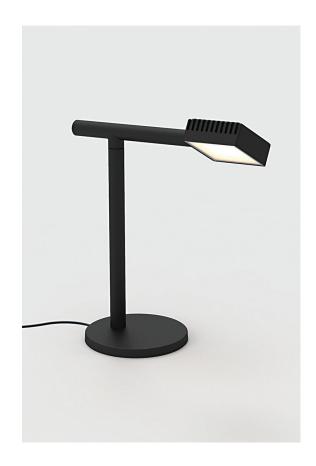

### DORVAL 02

Based on SCMP DESIGN OFFICE's original pendant prototype Dorval 01, this collection is layered in history, a subtle interplay between contemporary and vintage industrial design. Drawing equal inspiration from airport runway lights and the classic Motobecane french moped, the result is a light both confrontational and intriguing—one which poses an immediate invitation to play.

| type:           | task lamp                                                                                                                                                                                                                                                                                                                    |
|-----------------|------------------------------------------------------------------------------------------------------------------------------------------------------------------------------------------------------------------------------------------------------------------------------------------------------------------------------|
| construction:   | powder coated or polished aluminum body, head and base<br>clear prismatic PMMA lens<br>PVC cord                                                                                                                                                                                                                              |
| specifications: | source: LED array, integrated<br>power consumption: 5W<br>color temperature: Lamp is set to dim to warm mode<br>(3000K to 2200K)<br>Fix CCT available, refer to touch dimmer<br>control page<br>lumen output: 3000K - 402 lm<br>colour rendering index: ≥90 CRI<br>colour consistency: 3 SDCM<br>expected lifetime: ≥50 000h |
| control:        | 90-264VAC Plug-in Driver, integrated touch dimmer                                                                                                                                                                                                                                                                            |
| cord length:    | 96" / 244 cm                                                                                                                                                                                                                                                                                                                 |
| certifications: | ( Е июня 💩 1Р20                                                                                                                                                                                                                                                                                                              |
| warranty:       | 2 years                                                                                                                                                                                                                                                                                                                      |