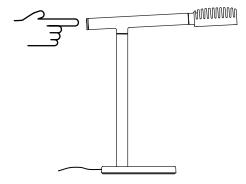

### DORVAL 02

Based on SCMP DESIGN OFFICE's original pendant prototype Dorval 01, this collection is layered in history, a subtle interplay between contemporary and vintage industrial design. Drawing equal inspiration from airport runway lights and the classic Motobecane french moped, the result is a light both confrontational and intriguing—one which poses an immediate invitation to play.

| type:           | task lamp                                                                                                                                                                                                                                                                                                                    |
|-----------------|------------------------------------------------------------------------------------------------------------------------------------------------------------------------------------------------------------------------------------------------------------------------------------------------------------------------------|
| construction:   | powder coated or polished aluminum body, head and base<br>clear prismatic PMMA lens<br>PVC cord                                                                                                                                                                                                                              |
| specifications: | source: LED array, integrated<br>power consumption: 5W<br>color temperature: Lamp is set to dim to warm mode<br>(3000K to 2200K)<br>Fix CCT available, refer to touch dimmer<br>control page<br>lumen output: 3000K - 402 lm<br>colour rendering index: ≥90 CRI<br>colour consistency: 3 SDCM<br>expected lifetime: ≥50 000h |
| control:        | 90-264VAC Plug-in Driver, integrated touch dimmer                                                                                                                                                                                                                                                                            |
| cord length:    | 96" / 244 cm                                                                                                                                                                                                                                                                                                                 |
| certifications: | ( Е июня 💩 1Р20                                                                                                                                                                                                                                                                                                              |
| warranty:       | 2 years                                                                                                                                                                                                                                                                                                                      |