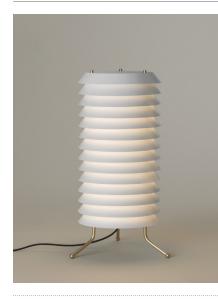

The Maija collection conveys the feeling of light in Baltic cities, where the streets are barely illuminated, apart from the light beaming through the windows of homes and shops: from the inside, outwards. Inspired by this, Tapiovaara created a honeycomb structure composed of stacked metal discs that filters out its happy inner light.

## **General description:**

Metallic lampshade finished in matte white. Brass legs finished in matte. Diffuser in white translucent methacrylate.

# Maija

Ilmari Tapiovaara. 1955 . Floor lamp