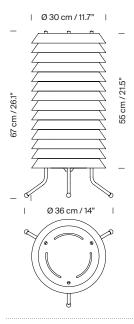

## **General description:**

Metallic lampshade finished in matte white. Brass legs finished in matte. Diffuser in white translucent methacrylate.

# Approximate weight (unpacked):

5,1 kg / 11.3 lb

**Regulations:** European version UNE-EN 60598 UNE-EN 55015 UNE-EN 60529 UNE-EN 62031 UNE-EN 61000-3-2 UNE-EN 61347-2-13

American version Dry location only UL-153 UL-8750 E-363621