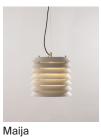

The Maija collection conveys the feeling of light in Baltic cities, where the streets are barely illuminated, apart from the light beaming through the windows of homes and shops: from the inside, outwards. Inspired by this, Tapiovaara created a honeycomb structure composed of stacked metal discs that filters out its happy inner light.

# Maija

Ilmari Tapiovaara. 1955 . Floor lamp