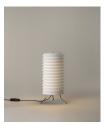

## **General description:**

Metallic lampshade finished in matte white. Brass legs finished in matte. Diffuser in white translucent methacrylate.

# Maija

Ilmari Tapiovaara. 1955 . Floor lamp