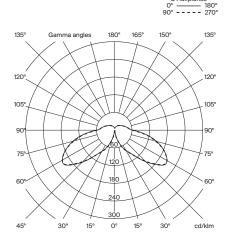

### **Technical information:**

Light source included (dimmable) LED Module

Rated input wattage: 24 W Operating voltaje: 24 VDC CCT: 2.700 K CRI: 90 Lifetime: 40.000 h Luminous flux: 820 Im

Built-in adjustable LED. Dimmer included. Suitable only for indoor use. Always use this light source.